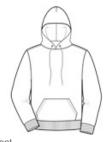

# NuBlend® Pullover Hooded Sweatshirt. 996M

- 8-ounce, 50/50 cotton/poly NuBlend® pill-resistant fleece
- High stitch density for a smooth printing canvas
- Two-ply hood with grommets and dyed-to-match tipped and knotted drawcord
- 1x1 rib knit in cuffs and waistband
- Front pouch pocket
- Double-needle coverseamed neck, armholes and waistband
- Ash (formerly Birch)

#### **CARE INSTRUCTIONS**

Machine wash cold with like colors. Use only non-chlorine bleach when needed. Tumble dry low. Do not iron or dry clean, ir decorated.

front

back