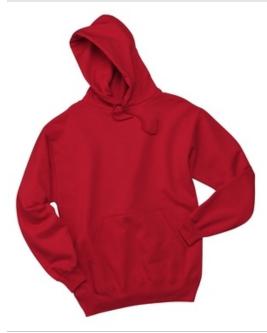

# NuBlend® Pullover Hooded Sweatshirt. 996M

- 8-ounce, 50/50 cotton/poly NuBlend® pill-resistant fleece
- High stitch density for a smooth printing canvas
- Two-ply hood with grommets and dyed-to-match tipped and knotted drawcord
- 1x1 rib knit in cuffs and waistband
- Front pouch pocket
- Double-needle coverseamed neck, armholes and waistband
- Ash (formerly Birch)