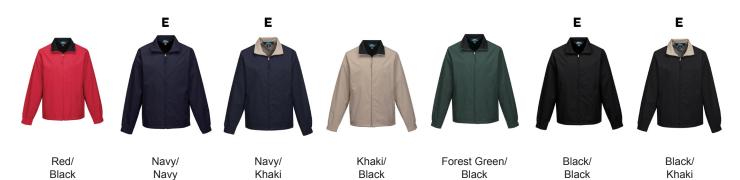

## J5308 Radius

The Radius lightweight jacket features a windproof/water resistant shell of 65% polyester/35% cotton poplin, and is lined with a contrast polyester mesh body and nylon sleeves. Plenty of room for storage with side pockets and an inner chest zippered pocket. Half elastic cuffs and draw-cord bottom hem for a custom fit. EmbAccess system provides clean embroidery.



S | M | L | XL | 2XL | 3XL | 4XL | LT | XLT | 2XLT | 3XLT | 4XLT

Extended Colors Sizes: 5XL | 6XL | 5XLT | 6XLT









MODEL



## **COLORS**



E - Extended Sizes Available

## SIZE CHART

## **HOW TO MEASURE:**

Smooth out wrinkles and lay garment flat on a table before measuring.

CHEST – Measure from 1" below armhole straight across chest.

SLEEVE LENGTH - Measure from center back of neck to sleeve opening.

**BODY LENGTH** – Measure from center back of neck to sweep opening.



| SIZES (Measurements in inches)        | S    | M    | L    | XL   | 2XL  | 3XL  | 4XL  | 5XL  | 6XL  |
|---------------------------------------|------|------|------|------|------|------|------|------|------|
| CHEST (1" below armhole)              | 22   | 23   | 24.5 | 26   | 28   | 30   | 32   | 33.5 | 35   |
| SLEEVE LENGTH (from center back neck) | 35   | 36   | 36.5 | 37   | 37.5 | 38   | 38.5 | 39   | 39.5 |
| BODY LENGTH (from center back nec