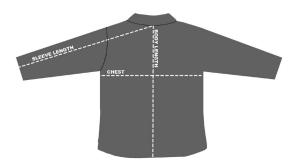

## SIZE CHART

## **HOW TO MEASURE:**

Smooth out wrinkles and lay garment flat on a table before measuring.

CHEST – Measure from 1" below armhole straight across chest.

SLEEVE LENGTH - Measure from center back of neck to sleeve opening.

**BODY LENGTH** – Measure from center back of neck to sweep opening.

| SIZES (Measurements in inches)        | S    | M    | L    | XL   | 2XL  | 3XL  | 4XL  | 5XL  | 6XL  |
|---------------------------------------|------|------|------|------|------|------|------|------|------|
| CHEST (1" below armhole)              | 22   | 23   | 24.5 | 26   | 28   | 30   | 32   | 33.5 | 35   |
| SLEEVE LENGTH (from center back neck) | 35   | 36   | 36.5 | 37   | 37.5 | 38   | 38.5 | 39   | 39.5 |
| BODY LENGTH (from center back neck)   | 27   | 28   | 29   | 29.5 | 30   | 31   | 32   | 32.5 | 33   |
|                                       |      |      |      |      |      |      |      |      |      |
| TALL SIZES (Measurements in inches)   | LT   | XLT  | 2XLT | 3XLT | 4XLT | 5XLT | 6XLT |      |      |
| CHEST (1" below armhole)              | 24.5 | 26   | 28   | 30   | 32   | 33.5 | 35   |      |      |
| SLEEVE LENGTH (from center back neck) | 38.5 | 39   | 39.5 | 40   | 40.5 | 41   | 41.5 |      |      |
| BODY LENGTH (from center back neck)   | 31   | 31.5 | 32   | 33   | 34   | 34.5 | 35   |      |      |